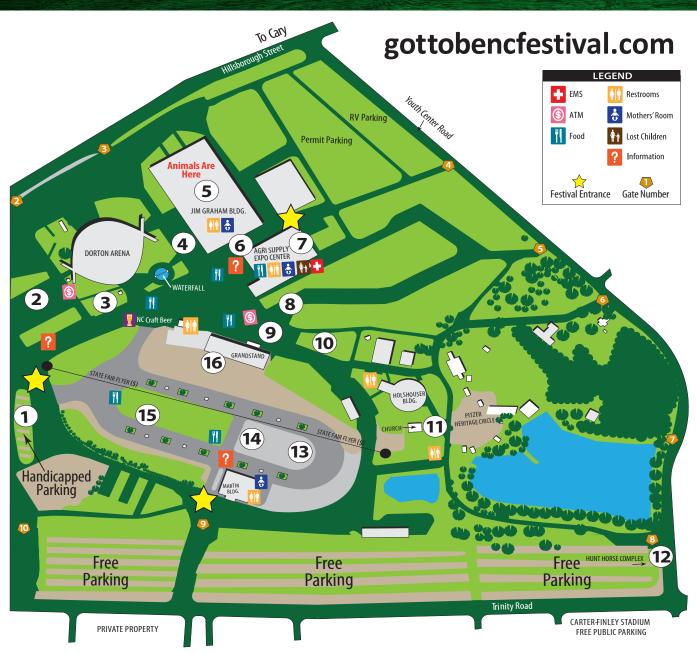

5,000 copies of this public document were designed and printed at a cost of \$418.09 or \$0.08 per copy.

- 1 Chatlee Boat Show Kerr Scott Building
- **2** The Raleigh Market
- 3 Got to Be NC Music Stage
- (4) King BMX Stunt Show
- (5) Got to Be NC Agri-Plaza presented by the NC Pork Council

- (6) Agri-Puppets Agritainment Show
- 7 Food Lion Local Goodness Marketplace (\$3)

Come on in and sip and shop for your favorite locally made products grown, raised, caught or made right here in North Carolina!

8 Carolina Pig Jig (\$)

<u>Saturday</u>, May 18: 11 a.m. Teams of Masons compete for Best BBQ Title \$20 adults, \$10 kids 5-10, Free for children under 5

#### **Action Alley**

Sunday, May 19: 10 a.m. – 3 p.m.
A hands-on opportunity to explore working trucks of all types including: public service, emergency, utility, construction, tractors, transportation and delivery.

9 Kenya Safari Acrobats presented by The Good Feet Store

- (10) K-9 Working Dog Demonstrations
- 11 Heritage Circle Church

Sunday Service: 9:30 a.m. featuring The Master's Men

- 12 Hunt Horse Complex
  Southern States Academy Show
- (13) Quack Pack USA
- (14) Antique Tractors & Farm Equipment
- (15) Carnival Midway (\$)
  Rides, Games & Food
- Rand Grandstand presented by the NC Education Lottery Saturday, May 18 Kids' Pedal Tractor Pull: 1 p.m. Antique Tractor Pull: 2-6 p.m.